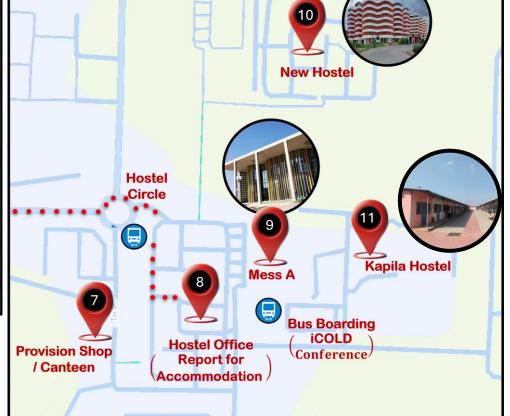

### **Hostel Area Map**

#### **For Accommodation**

- Enter **IIT-H Main gate** and approach security post.
- Provide the *i*COLD25 conference E-mail and walk towards the Bus stop'
- Board the bus towards **Hostel circle**
- Get down at **Hostel circle** and walk towards **Hostel Office** (Use the Map).
- ➤ Report to the hostel office for accommodation

### To reach the Hostels

- ➤ Board the bus at **IITH Main gate** and get down at **hostel circle**.
- ➤ Report to hostel office (**Kautilya Block Ground Floor**)
- > Provide a soft/hard copy of valid ID card and iCOLD25 acceptance email.

### To reach the conference venue

- ► 6<sup>th</sup> March 2025 Board the bus **near Mess A** at **8:40 am and 9:00 am**.
- ➤ Breakfast is arranged at Mess A for all hostel accommodated delegates.
- ➤ Show *i*COLD25 acceptance email at the Mess counter.
- ➤ IGH delegates **complimentary breakfast** is included in the accommodation bill
- ➤ Conference venue Bus stop **Isthara circle** (if utilizing campus shuttle bus)

### Hostel to iCOLD25 conference venue

- Bus pickup point is beside Mess A
- Bus Timing: 08:40 a.m & 09:00 a.m