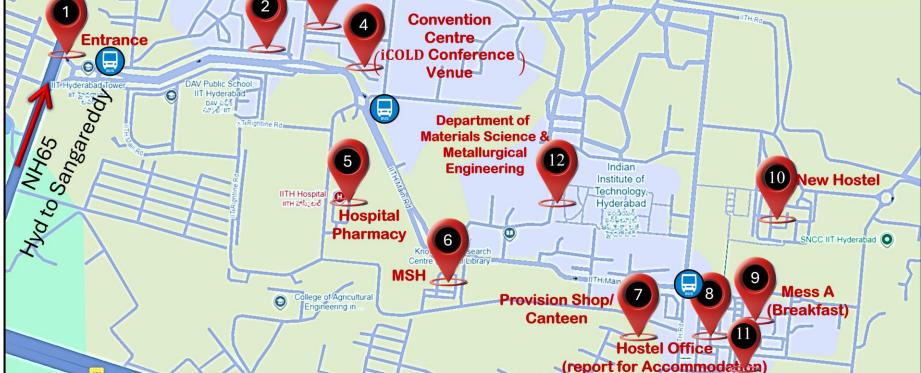

### To reach the Hostels

- ➤ Board the bus at **IITH Main gate** and get down at **hostel circle**.
- ➤ Report to hostel office (**Kautilya Block Ground Floor**)
- > Provide a soft/hard copy of valid ID card and iCOLD25 acceptance email.

### To reach the conference venue

- ► 6<sup>th</sup> March 2025 Board the bus **near Mess A** at **8:40 am and 9:00 am**.
- ➤ Breakfast is arranged at Mess A for all hostel accommodated delegates.
- ➤ Show *i*COLD25 acceptance email at the Mess counter.
- ➤ IGH delegates **complimentary breakfast** is included in the accommodation bill
- ➤ Conference venue Bus stop **Isthara circle** (if utilizing campus shuttle bus)

#### **For Accommodation**

- Enter **IIT-H Main gate** and approach security post.
- Provide the *i*COLD25 conference E-mail and walk towards the Bus stop'
- Board the bus towards **Hostel circle**
- Get down at **Hostel circle** and walk towards **Hostel Office** (Use the Map).
- ➤ Report to the hostel office for accommodation

### Hostel to iCOLD25 conference venue

- Bus pickup point is beside Mess A
- Bus Timing: 08:40 a.m & 09:00 a.m