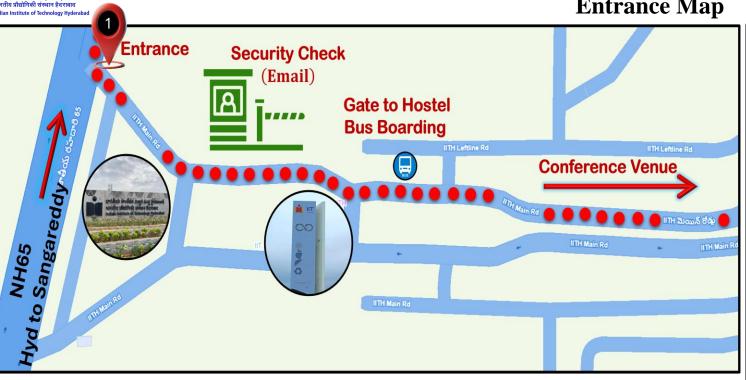

### IITH Map

**Entrance Map** 

#### **For Accommodation**

- Enter **IIT-H Main gate** and approach security post.
- Provide the *i*COLD25 conference E-mail and walk towards the Bus stop'
- Board the bus towards **Hostel circle**
- Get down at **Hostel circle** and walk towards **Hostel Office** (Use the Map).
- ➤ Report to the hostel office for accommodation