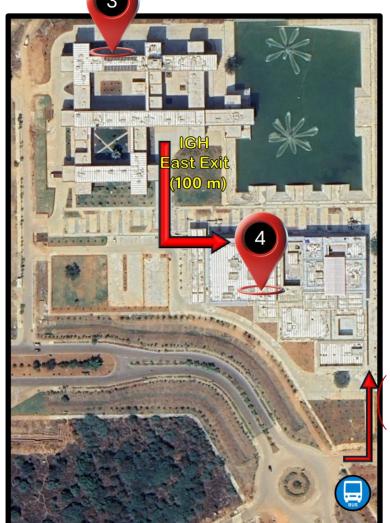

# iCOLD25 Conference Venue Map

International Guest House (IGH)

Convention
Centre
iCOLD25
Conference Venue

#### *i*COLD25 Conference

- ➤ Board the bus **near Mess-A**
- > Get down at the circle near Convention Centre
- ➤ Walk 150 m to the **Convention Centre**
- For lunch, walk 100 m to International Guest
  House (IGH) from Convention Centre